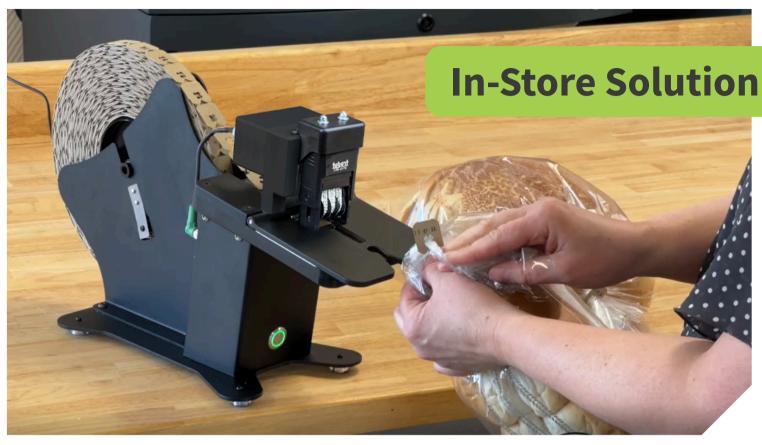

## **Kwik Fresh 093C**

# **One-Step Closing & Printing**

### **Semiautomatic Bag Closing Machine & Printer**

Adaptable to your unique packaging requirements, the Kwik Fresh now features:

- Ideal for in-store and semi-automated bakery applications
- Integrated printing for essential information like best buy dates
- Closes up to 30 bags per minute

- Reduces packaging steps, saving valuable time and labor
- Light weight with flexibility of portable or permanent mounting
- Works with Kwik Lok sustainable bag closure options