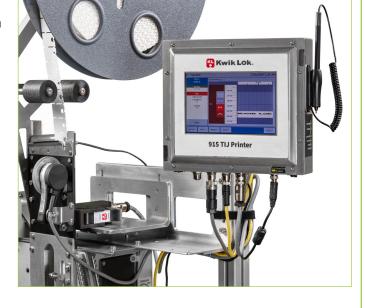

# KWIK PRINTING WITH TRACING AND MARKETING

**The Kwik Lok® 915G** is a programmable thermal ink jet printer for printing on both closures and labels. The printer speed coincides with your closing machine.

### 915G THERMAL INK JET PRINTER

### STANDARD FEATURES

- Limited Lifetime Warranty. No exclusions on labor or hardware.
- Ability to print on both the label and closure of a Kwik Lok PF label.
- Flexibility to print full barcode on the label, and variety, tracking, dating information on the closure or only on a Kwik Lok closure when needed for small print jobs
- Changes can be made in real time to reduce waste and increase efficiencies
- Reduce or realocate labor
- High resolution output gives you the ability to print complex 2D barcodes and QR codes
- Industrial, desktop printer-sized ink cartridge makes for quick and easy ink cartridge exchange and cleaning
- · Low maintenance
- USB port allows you to easily transfer message formats and settings
- Software allows for simple code creation up to fully customizable date and time formats, automatic date changeover, sequential numbering print capabilities, and variable data entry. Five languages available.