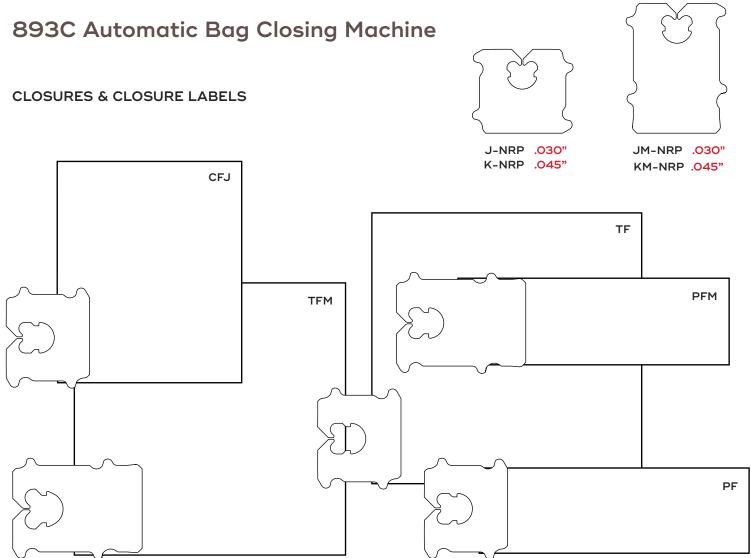

893C

Various plastic thicknesses (in red) handle a wide range of package types, weights and sizes. Closures can be printed with price, date and/or code information.

Available colors vary with plastic thickness: .030" – 7 colors .045" – 3 colors