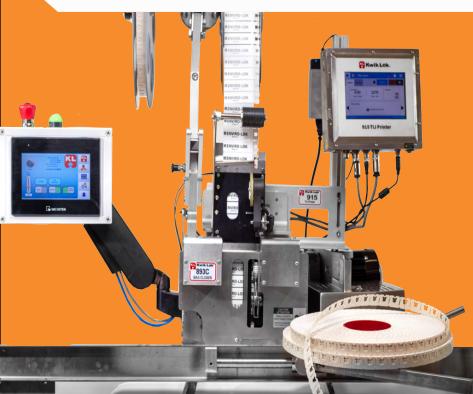

893C

## IT'S MORE EFFICIENT, ANY WAY YOU SLICE IT.

The Kwik Lok 893C Automatic Bag Closing Machine offers computer controlled, high-speed bag closing that runs up to 120 bags per minute. View production data, machine life data and diagnostic information on the easy-to-use touch screen or on a smart phone, tablet, or computer. Operators can avoid downtime by setting up and receiving regular service reminders.

## **Specifications**

Height 45" Width 18"

- Ethernet and wireless communication
- 7" color touchscreen HMI
- Lok detection
- Alarm indicator
- Emergency stop
- Bag jam detection and belt reversal
- Optical bag sensor
- CE certified and cULus certified