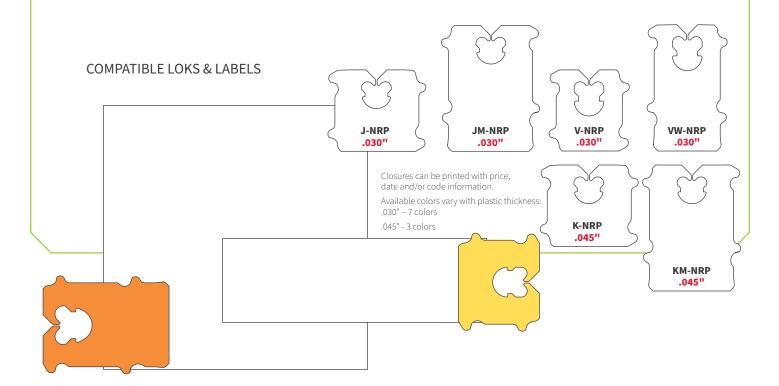

# PRODUCT TRACEABILITY ON THE KWIK LOK BAG CLOSURE

We provide low cost, efficient options for printing traceability information on your bagged products. Printing on the Kwik Lok bag closures allows you to trace packages back to packaging lines and individual products. It's easy to add up-to-date necessary information on your packages with the 915 thermal ink jet system from Kwik Lok.