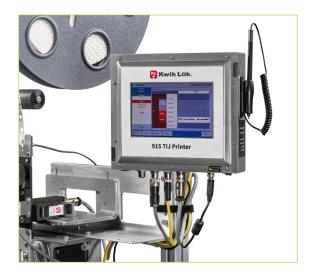

# KWIK TRACING AND MARKETING WITH A LIFETIME WARRANTY

**The Kwik Lok® 915** is a programmable thermal ink jet printer. The printer speed coincides with your closing machine.

# PRODUCT TRACEABILITY ON THE KWIK LOK BAG CLOSURE

We provide low cost, efficient options for printing traceability information on your bagged products. Printing on the Kwik Lok bag closures allows you to trace packages back to packaging lines and individual products. It's easy to add up-to-date necessary information on your packages with the 915 thermal ink jet system from Kwik Lok.

## 915 THERMAL INK JET PRINTER

### STANDARD FEATURES

- Lifetime warranty. No exclusions on labor or hardware
- High resolution output gives you the ability to print complex 2D barcodes and QR codes
- Industrial, desktop printer-sized ink cartridge makes for quick and easy ink cartridge exchange and cleaning
- Low maintenance
- USB port allows you to easily transfer message formats and settings
- Software allows for simple code creation up to fully customizable date and time formats, automatic date changeover, sequential numbering print capabilities, and variable data entry. 5 languages available.