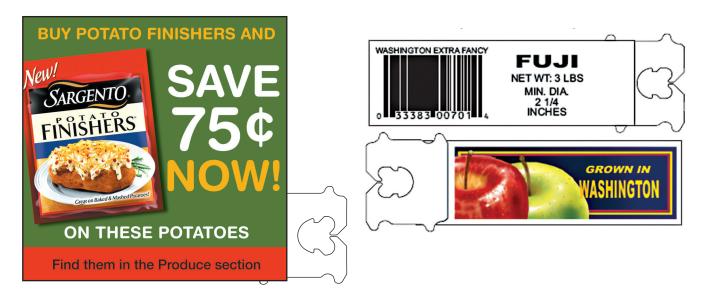

#### In-Store Coupons & Cross-Advertising

Add value to your product with a closure-label that is an in-store coupon. Entice customers to purchase additional products by cross-advertising with closure-labels.

## PRINT VARIABLE DATA ON LABELS ON-DEMAND

Kwik Lok's 884 Thermal Printer allows the packager to print bar codes and other packaging information on a Kwik Lok closure-label. You can custom print on the front of the label. Our larger closure-labels can be custom printed with a blank area on the back of the label so additional information such as bar codes, variety, weight, grade, etc. can be added by the 884.