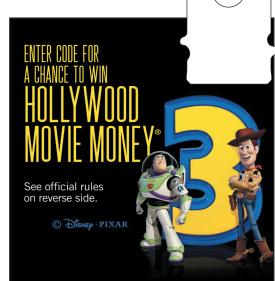

#### Games, Contests & Promotions

Create fun and excitement with a closure-label. Closure-labels can support creative promotional marketing campaigns through the printing of random or sequential numbers, scratch off games, or conveniently located QR codes.