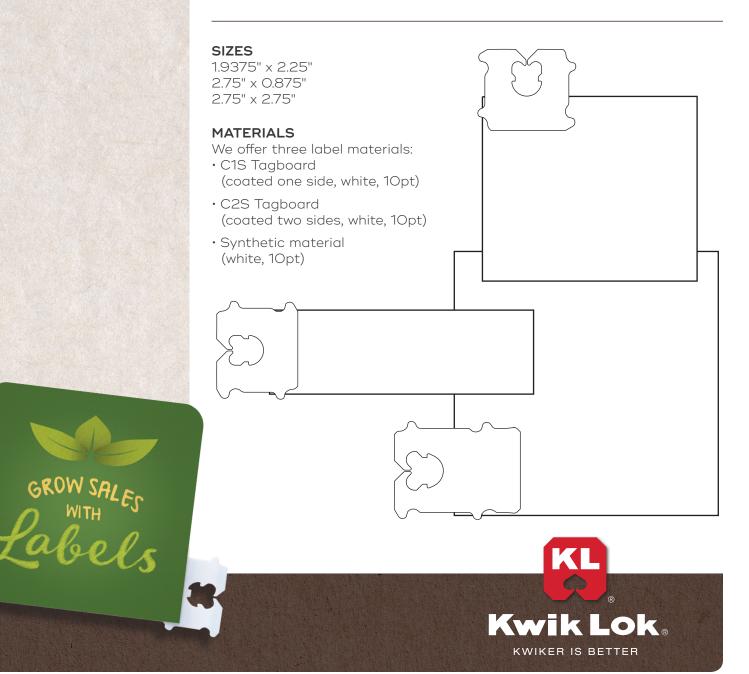

# Closure-Labels

Kwik Lok<sup>®</sup> label art can be customized to just about any need. We offer a variety of flexible labeling solutions to enhance your product's presence and communicate important information. We offer various sizes of labels that attach to our closures and can be used for promotional purposes such as product information, branding, cross-advertising, in-store coupon, contests & games, or charity & public service.

Our closure-labels are printed on a high-quality printing press using the latest technologies. We utilize offset lithographic presses as well as a flexographic press for specialty labels. You can use Kwik Lok's complete art and design services or we can work with your designer.