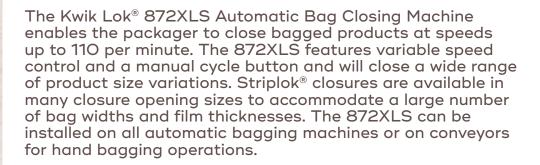

## STANDARD FEATURES

- Brushless AC 3 phase induction motor which reduces inspection and maintenance costs by eliminating brush and armature wear
- Adjustable idler pulley increases the belt wrap by 50% on the roll pulley reducing belt tooth skipping under high-load conditions and reduces clutch wear
- Bag jam detection, bag jam cleanse mode and bag jam alarm relay circuit
- Actuating lever with an electronic sensor that determines width of the bag and then actuates the bag closing cycle allowing closure of a wide range of widths without adjustment
- Spring release pick feed prevents closure jamming if a package or its contents are improperly delivered to the closing head

## TYPICAL APPLICATIONS

· Bakery products

## **SPECIFICATIONS**

Height 42" Width 11.75" Length 24.5"







## 8