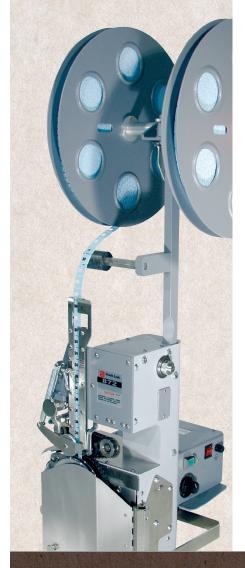

## 872XLS Automatic Bag Closing Machine

Various plastic thicknesses (in red) handle a wide range of package types, weights and sizes. Closures can be printed with price, date and/or code information.

Available colors vary with plastic thickness: .030" – 7 colors .045" – 3 colors