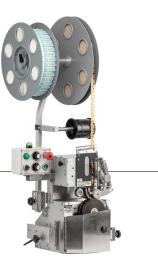

# The Next Generation is Here!

910A

Kwik Lok is known for its industry-leading family of bag closing machines. The new 910A Automatic Bag Closing Machine offers the same highly-reliable Kwik Lok technology and takes it to an all new level.

The 910A provides a host of improved safety and operational features making the 910A even easier to operate while taking up less space. A next generation solution for your high speed line!

Bringing over 65 years of expertise to deliver advanced engineering and design that you can trust, Kwik Lok is committed to delivering new and innovative solutions. We work with our customers and industry partners to identify their unique needs – plus we provide the ongoing customer support you can rely on!

### 910A Bag Closing Machine

#### BENEFITS

- Lighter, more compact design
- · Serviceable with metric tools
- Easy to clean aluminum and stainless-steel construction
- Status Indicator light for easy to see visual machine status
- Allen Bradley PLC controls
- External alarm light for quick visual machine status
- Easy-access and user-friendly mechanical components
- High speed closing. Up to 120 bags per minute
- Manual breakoff knob
- Enclosed pick actuating components

## STANDARD FEATURES

- Emergency stop
- Closure-label capable
- Horizontally adjustable mounting system
- Fiber optic lok detection sensor allows high speed functionality
- Bi-directional control panel with power indicator and machine controls
- Cycle counter
- Remote function for integrating closing head with conveyor/bagger
- Optical package sensor
- Jam detection system
- · Adjustable timing of closing cycle