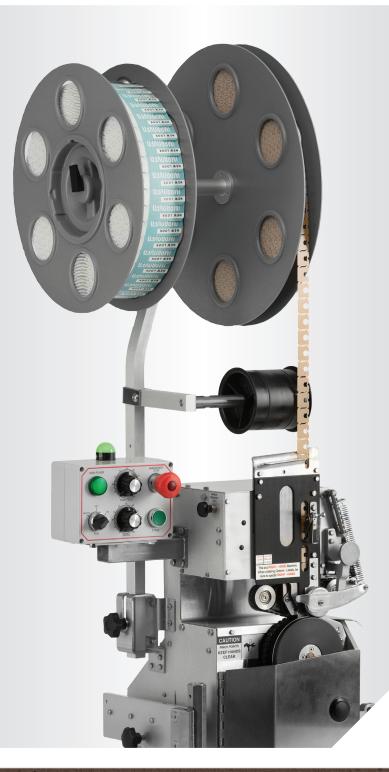

# The Next Generation is Here!

910A

Kwik Lok is known for its industry-leading family of bag closing machines. The new 910A Automatic Bag Closing Machine offers the same highly-reliable Kwik Lok technology and takes it to an all new level.

The 910A provides a host of improved safety and operational features making the 910A even easier to operate while taking up less space. A next generation solution for your high speed line!

Bringing over 65 years of expertise to deliver advanced engineering and design that you can trust, Kwik Lok is committed to delivering new and innovative solutions. We work with our customers and industry partners to identify their unique needs – plus we provide the ongoing customer support you can rely on!

### 910A Bag Closing Machine

#### BENEFITS

- Lighter, more compact design
- · Serviceable with metric tools
- Easy to clean aluminum and stainless-steel construction
- Status Indicator light for easy to see visual machine status
- Allen Bradley PLC controls
- External alarm light for quick visual machine status
- Easy-access and user-friendly mechanical components
- High speed closing. Up to 120 bags per minute
- Manual breakoff knob
- Enclosed pick actuating components

## STANDARD FEATURES

- Emergency stop
- Closure-label capable
- Horizontally adjustable mounting system
- Fiber optic lok detection sensor allows high speed functionality
- Bi-directional control panel with power indicator and machine controls
- Cycle counter
- Remote function for integrating closing head with conveyor/bagger
- Optical package sensor
- Jam detection system
- · Adjustable timing of closing cycle