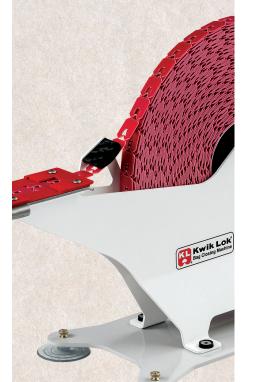

The Kwik Lok® 1002 Semiautomatic Bag Closing Machine is versatile and easy to adapt to your packaging needs. Closing up to 30 bags per minute, the 1002F can be portable or permanently mounted to fit your needs. The 1002FP features a motorized printer that is actuated when the closed bag is removed. A kit is also available for mounting the machine on an Oliver Slicer. Models are available for closing either medium duty or heavy duty closures. The printed copy is applied to a small paper label that is attached to the plastic closure.

#### **MODELS**

**1002 F Model B** is designed for use in the field packaging lettuce and cauliflower. It features a stainless steel lok track designed to withstand the various conditions associated with a field environment. Model B requires Series S or R closures.

**1002 F Models C & D** feature a Trodat® Printer. Model C uses grooved, press-on rubber type which permits customizing of imprint copy. Model D features a Band Printer for printing dates. Models C & D require Series RL or SL closures.

**1002 FP Models B & C** utilize a band type printer for printing price, date and/or code information.

**1002 FP Models D & E** utilize a block type printer which holds grooved press-on rubber type. Press-on type permits customizing of printed copy. Up to two lines of type is possible. The machine can also close packages with Series R and S closures, however these closures cannot be printed on.